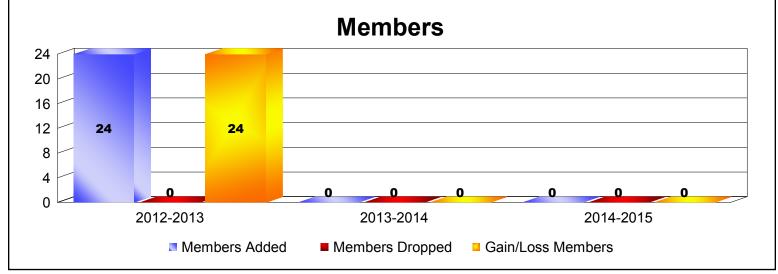

MBR0065 Page 4 of 7 7/23/2015 9:11:01AM

| Year      | New<br>Clubs | Dropped<br>Clubs | Gain/<br>Loss<br>Clubs | New<br>Members | Charter<br>Members | Reinstate<br>Members | Transfer<br>Members | Total<br>Member<br>Added | Total<br>Members<br>Dropped | Gain/<br>Loss<br>Members |
|-----------|--------------|------------------|------------------------|----------------|--------------------|----------------------|---------------------|--------------------------|-----------------------------|--------------------------|
| 2012-2013 | 1            | 0                | 1                      | 0              | 24                 | 0                    | 0                   | 24                       | 0                           | 24                       |
| 2013-2014 | 0            | 0                | 0                      | 0              | 0                  | 0                    | 0                   | 0                        | 0                           | 0                        |
| 2014-2015 | 0            | 0                | 0                      | 0              | 0                  | 0                    | 0                   | 0                        | 0                           | 0                        |
| Average   | 0            | 0                | 0                      | 0              | 8                  | 0                    | 0                   | 8                        | 0                           | 8                        |