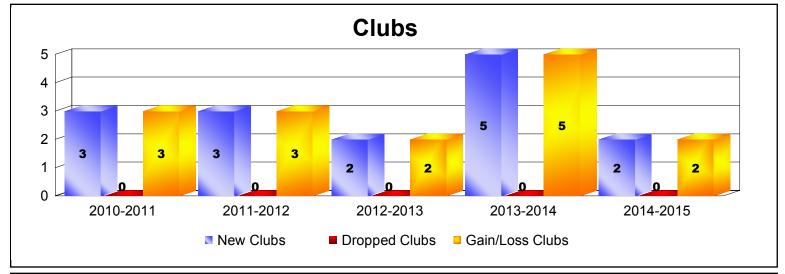

MBR0065 Page 2 of 7 7/23/2015 9:11:01AM

| Year      | New<br>Clubs | Dropped<br>Clubs | Gain/<br>Loss<br>Clubs | New<br>Members | Charter<br>Members | Reinstate<br>Members | Transfer<br>Members | Total<br>Member<br>Added | Total<br>Members<br>Dropped | Gain/<br>Loss<br>Members |
|-----------|--------------|------------------|------------------------|----------------|--------------------|----------------------|---------------------|--------------------------|-----------------------------|--------------------------|
| 2010-2011 | 3            | 0                | 3                      | 69             | 78                 | 15                   | 1                   | 163                      | -125                        | 38                       |
| 2011-2012 | 3            | 0                | 3                      | 173            | 72                 | 4                    | 3                   | 252                      | -128                        | 124                      |
| 2012-2013 | 2            | 0                | 2                      | 82             | 54                 | 7                    | 2                   | 145                      | -121                        | 24                       |
| 2013-2014 | 5            | 0                | 5                      | 153            | 133                | 1                    | 4                   | 291                      | -86                         | 205                      |
| 2014-2015 | 2            | 0                | 2                      | 107            | 59                 | 2                    | 0                   | 168                      | -153                        | 15                       |
| Average   | 3            | 0                | 3                      | 117            | 79                 | 6                    | 2                   | 204                      | -123                        | 81                       |