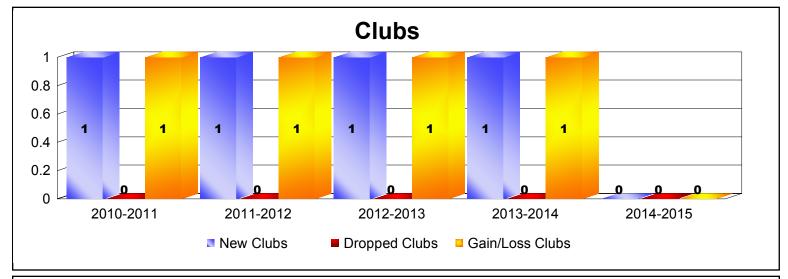

District 403 A2 TOGO As of June 2015 Cumulative

| Year      | New<br>Clubs | Dropped<br>Clubs | Gain/<br>Loss<br>Clubs | New<br>Members | Charter<br>Members | Reinstate<br>Members | Transfer<br>Members | Total<br>Member<br>Added | Total<br>Members<br>Dropped | Gain/<br>Loss<br>Members |
|-----------|--------------|------------------|------------------------|----------------|--------------------|----------------------|---------------------|--------------------------|-----------------------------|--------------------------|
| 2010-2011 | 1            | 0                | 1                      | 20             | 24                 | 2                    | 1                   | 47                       | -24                         | 23                       |
| 2011-2012 | 1            | 0                | 1                      | 32             | 20                 | 0                    | 0                   | 52                       | -25                         | 27                       |
| 2012-2013 | 1            | 0                | 1                      | 15             | 21                 | 0                    | 1                   | 37                       | -33                         | 4                        |
| 2013-2014 | 1            | 0                | 1                      | 31             | 21                 | 2                    | 1                   | 55                       | -41                         | 14                       |
| 2014-2015 | 0            | 0                | 0                      | 22             | 0                  | 1                    | 2                   | 25                       | -33                         | -8                       |
| Average   | 1            | 0                | 1                      | 24             | 17                 | 1                    | 1                   | 43                       | -31                         | 12                       |