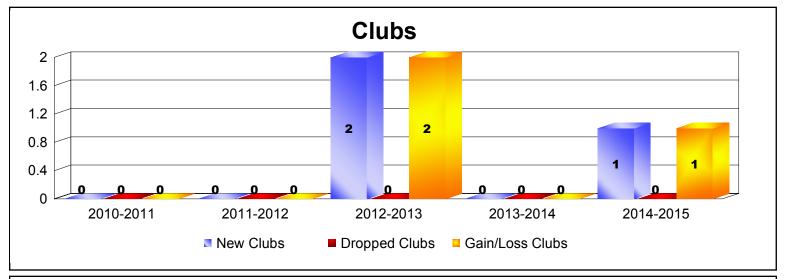

MBR0065 Page 3 of 7 7/23/2015 9:11:01AM

| Year      | New<br>Clubs | Dropped<br>Clubs | Gain/<br>Loss<br>Clubs | New<br>Members | Charter<br>Members | Reinstate<br>Members | Transfer<br>Members | Total<br>Member<br>Added | Total<br>Members<br>Dropped | Gain/<br>Loss<br>Members |
|-----------|--------------|------------------|------------------------|----------------|--------------------|----------------------|---------------------|--------------------------|-----------------------------|--------------------------|
| 2010-2011 | 0            | 0                | 0                      | 13             | 0                  | 16                   | 0                   | 29                       | -26                         | 3                        |
| 2011-2012 | 0            | 0                | 0                      | 17             | 0                  | 0                    | 0                   | 17                       | -3                          | 14                       |
| 2012-2013 | 2            | 0                | 2                      | 12             | 44                 | 0                    | 0                   | 56                       | -12                         | 44                       |
| 2013-2014 | 0            | 0                | 0                      | 7              | 1                  | 0                    | 0                   | 8                        | -14                         | -6                       |
| 2014-2015 | 1            | 0                | 1                      | 18             | 20                 | 0                    | 0                   | 38                       | -12                         | 26                       |
| Average   | 1            | 0                | 1                      | 13             | 13                 | 3                    | 0                   | 30                       | -13                         | 16                       |