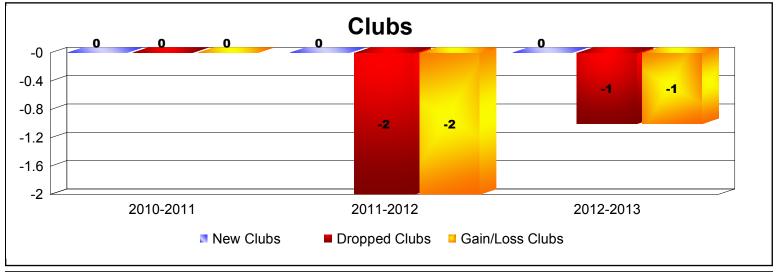

| Year      | New<br>Clubs | Dropped<br>Clubs | Gain/<br>Loss<br>Clubs | New<br>Members | Charter<br>Members | Reinstate<br>Members | Transfer<br>Members | Total<br>Member<br>Added | Total<br>Members<br>Dropped | Gain/<br>Loss<br>Members |
|-----------|--------------|------------------|------------------------|----------------|--------------------|----------------------|---------------------|--------------------------|-----------------------------|--------------------------|
| 2010-2011 | 0            | 0                | 0                      | 2              | 0                  | 0                    | 1                   | 3                        | 0                           | 3                        |
| 2011-2012 | 0            | -2               | -2                     | 0              | 0                  | 0                    | 0                   | 0                        | -22                         | -22                      |
| 2012-2013 | 0            | -1               | -1                     | 0              | 0                  | 0                    | 0                   | 0                        | -12                         | -12                      |
| Average   | 0            | -1               | -1                     | 1              | 0                  | 0                    | 0                   | 1                        | -11                         | -10                      |