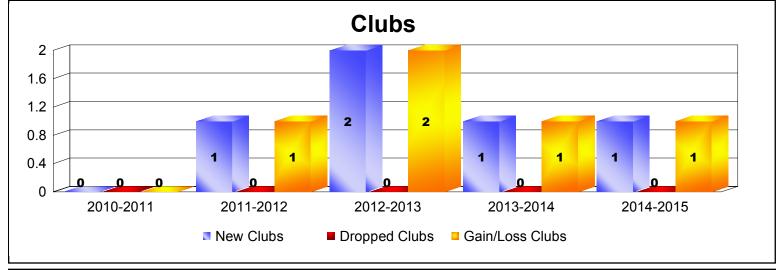

| Year      | New<br>Clubs | Dropped<br>Clubs | Gain/<br>Loss<br>Clubs | New<br>Members | Charter<br>Members | Reinstate<br>Members | Transfer<br>Members | Total<br>Member<br>Added | Total<br>Members<br>Dropped | Gain/<br>Loss<br>Members |
|-----------|--------------|------------------|------------------------|----------------|--------------------|----------------------|---------------------|--------------------------|-----------------------------|--------------------------|
| 2010-2011 | 0            | 0                | 0                      | 22             | 0                  | 5                    | 3                   | 30                       | -23                         | 7                        |
| 2011-2012 | 1            | 0                | 1                      | 24             | 29                 | 4                    | 1                   | 58                       | -32                         | 26                       |
| 2012-2013 | 2            | 0                | 2                      | 17             | 55                 | 0                    | 1                   | 73                       | -29                         | 44                       |
| 2013-2014 | 1            | 0                | 1                      | 73             | 34                 | 3                    | 0                   | 110                      | -56                         | 54                       |
| 2014-2015 | 1            | 0                | 1                      | 34             | 30                 | 1                    | 3                   | 68                       | -58                         | 10                       |
| Average   | 1            | 0                | 1                      | 34             | 30                 | 3                    | 2                   | 68                       | -40                         | 28                       |