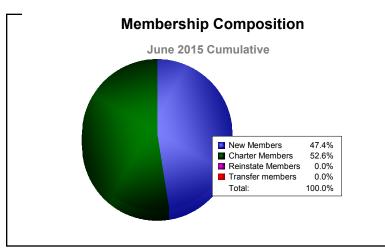

MBR0065 Page 4 of 7 7/23/2015 9:11:01AM

| Year      | New<br>Clubs | Dropped<br>Clubs | Gain/<br>Loss<br>Clubs | New<br>Members | Charter<br>Members | Reinstate<br>Members | Transfer<br>Members | Total<br>Member<br>Added | Total<br>Members<br>Dropped | Gain/<br>Loss<br>Members |
|-----------|--------------|------------------|------------------------|----------------|--------------------|----------------------|---------------------|--------------------------|-----------------------------|--------------------------|
| 2012-2013 | 1            | 0                | 1                      | 0              | 24                 | 0                    | 0                   | 24                       | 0                           | 24                       |
| 2013-2014 | 0            | 0                | 0                      | 0              | 0                  | 0                    | 0                   | 0                        | 0                           | 0                        |
| 2014-2015 | 0            | 0                | 0                      | 0              | 0                  | 0                    | 0                   | 0                        | 0                           | 0                        |
| Average   | 0            | 0                | 0                      | 0              | 8                  | 0                    | 0                   | 8                        | 0                           | 8                        |