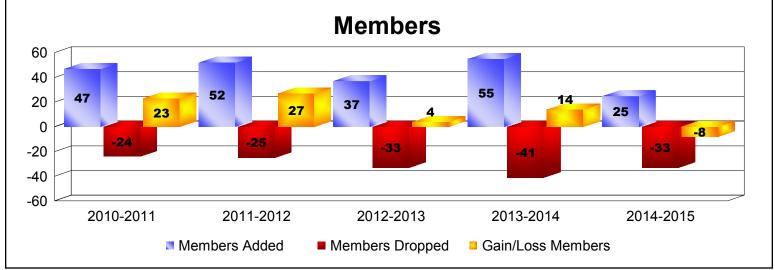

District 403 A2 TOGO As of June 2015 Cumulative

| Year      | New<br>Clubs | Dropped<br>Clubs | Gain/<br>Loss<br>Clubs | New<br>Members | Charter<br>Members | Reinstate<br>Members | Transfer<br>Members | Total<br>Member<br>Added | Total<br>Members<br>Dropped | Gain/<br>Loss<br>Members |
|-----------|--------------|------------------|------------------------|----------------|--------------------|----------------------|---------------------|--------------------------|-----------------------------|--------------------------|
| 2010-2011 | 1            | 0                | 1                      | 20             | 24                 | 2                    | 1                   | 47                       | -24                         | 23                       |
| 2011-2012 | 1            | 0                | 1                      | 32             | 20                 | 0                    | 0                   | 52                       | -25                         | 27                       |
| 2012-2013 | 1            | 0                | 1                      | 15             | 21                 | 0                    | 1                   | 37                       | -33                         | 4                        |
| 2013-2014 | 1            | 0                | 1                      | 31             | 21                 | 2                    | 1                   | 55                       | -41                         | 14                       |
| 2014-2015 | 0            | 0                | 0                      | 22             | 0                  | 1                    | 2                   | 25                       | -33                         | -8                       |
| Average   | 1            | 0                | 1                      | 24             | 17                 | 1                    | 1                   | 43                       | -31                         | 12                       |