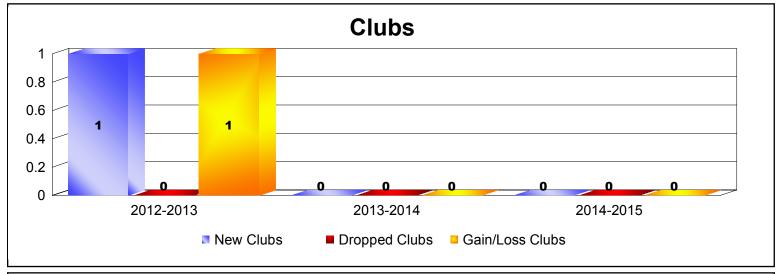

MBR0065 Page 4 of 7 7/23/2015 9:11:01AM

| Year      | New<br>Clubs | Dropped<br>Clubs | Gain/<br>Loss<br>Clubs | New<br>Members | Charter<br>Members | Reinstate<br>Members | Transfer<br>Members | Total<br>Member<br>Added | Total<br>Members<br>Dropped | Gain/<br>Loss<br>Members |
|-----------|--------------|------------------|------------------------|----------------|--------------------|----------------------|---------------------|--------------------------|-----------------------------|--------------------------|
| 2012-2013 | 1            | 0                | 1                      | 0              | 24                 | 0                    | 0                   | 24                       | 0                           | 24                       |
| 2013-2014 | 0            | 0                | 0                      | 0              | 0                  | 0                    | 0                   | 0                        | 0                           | 0                        |
| 2014-2015 | 0            | 0                | 0                      | 0              | 0                  | 0                    | 0                   | 0                        | 0                           | 0                        |
| Average   | 0            | 0                | 0                      | 0              | 8                  | 0                    | 0                   | 8                        | 0                           | 8                        |