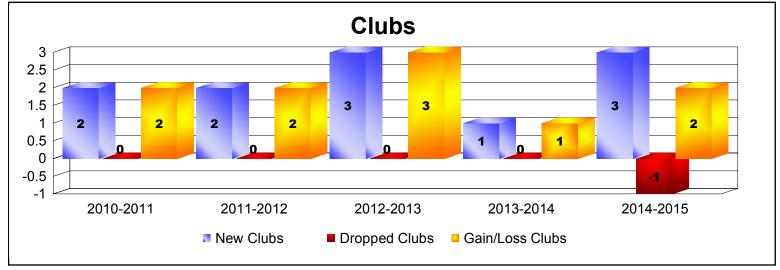

| Year      | New<br>Clubs | Dropped<br>Clubs | Gain/<br>Loss<br>Clubs | New<br>Members | Charter<br>Members | Reinstate<br>Members | Transfer<br>Members | Total<br>Member<br>Added | Total<br>Members<br>Dropped | Gain/<br>Loss<br>Members |
|-----------|--------------|------------------|------------------------|----------------|--------------------|----------------------|---------------------|--------------------------|-----------------------------|--------------------------|
| 2010-2011 | 2            | 0                | 2                      | 47             | 44                 | 0                    | 3                   | 94                       | -55                         | 39                       |
| 2011-2012 | 2            | 0                | 2                      | 66             | 67                 | 4                    | 1                   | 138                      | -61                         | 77                       |
| 2012-2013 | 3            | 0                | 3                      | 42             | 66                 | 20                   | 1                   | 129                      | -109                        | 20                       |
| 2013-2014 | 1            | 0                | 1                      | 81             | 31                 | 5                    | 3                   | 120                      | -107                        | 13                       |
| 2014-2015 | 3            | -1               | 2                      | 62             | 98                 | 0                    | 2                   | 162                      | -86                         | 76                       |
| Average   | 2            | 0                | 2                      | 60             | 61                 | 6                    | 2                   | 129                      | -84                         | 45                       |