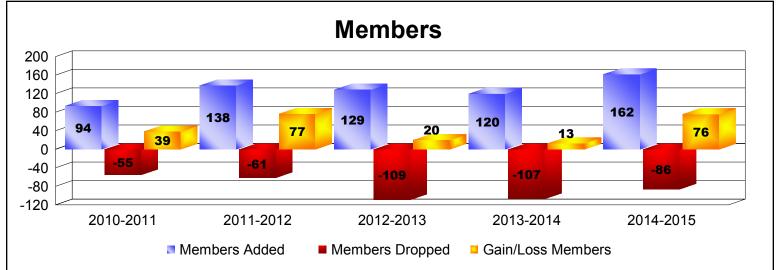

MBR0065 Page 2 of 7 7/23/2015 9:11:01AM

| Year      | New<br>Clubs | Dropped<br>Clubs | Gain/<br>Loss<br>Clubs | New<br>Members | Charter<br>Members | Reinstate<br>Members | Transfer<br>Members | Total<br>Member<br>Added | Total<br>Members<br>Dropped | Gain/<br>Loss<br>Members |
|-----------|--------------|------------------|------------------------|----------------|--------------------|----------------------|---------------------|--------------------------|-----------------------------|--------------------------|
| 2010-2011 | 3            | 0                | 3                      | 69             | 78                 | 15                   | 1                   | 163                      | -125                        | 38                       |
| 2011-2012 | 3            | 0                | 3                      | 173            | 72                 | 4                    | 3                   | 252                      | -128                        | 124                      |
| 2012-2013 | 2            | 0                | 2                      | 82             | 54                 | 7                    | 2                   | 145                      | -121                        | 24                       |
| 2013-2014 | 5            | 0                | 5                      | 153            | 133                | 1                    | 4                   | 291                      | -86                         | 205                      |
| 2014-2015 | 2            | 0                | 2                      | 107            | 59                 | 2                    | 0                   | 168                      | -153                        | 15                       |
| Average   | 3            | 0                | 3                      | 117            | 79                 | 6                    | 2                   | 204                      | -123                        | 81                       |