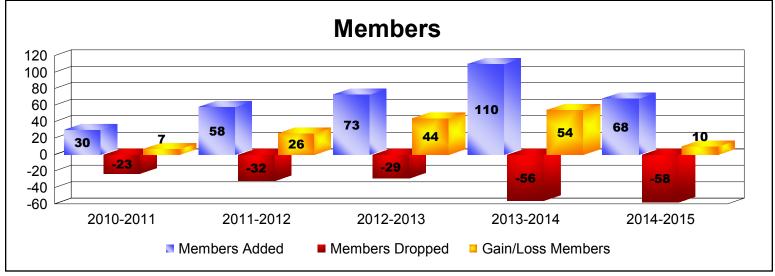

| Year      | New<br>Clubs | Dropped<br>Clubs | Gain/<br>Loss<br>Clubs | New<br>Members | Charter<br>Members | Reinstate<br>Members | Transfer<br>Members | Total<br>Member<br>Added | Total<br>Members<br>Dropped | Gain/<br>Loss<br>Members |
|-----------|--------------|------------------|------------------------|----------------|--------------------|----------------------|---------------------|--------------------------|-----------------------------|--------------------------|
| 2010-2011 | 2            | 0                | 2                      | 47             | 44                 | 0                    | 3                   | 94                       | -55                         | 39                       |
| 2011-2012 | 2            | 0                | 2                      | 66             | 67                 | 4                    | 1                   | 138                      | -61                         | 77                       |
| 2012-2013 | 3            | 0                | 3                      | 42             | 66                 | 20                   | 1                   | 129                      | -109                        | 20                       |
| 2013-2014 | 1            | 0                | 1                      | 81             | 31                 | 5                    | 3                   | 120                      | -107                        | 13                       |
| 2014-2015 | 3            | -1               | 2                      | 62             | 98                 | 0                    | 2                   | 162                      | -86                         | 76                       |
| Average   | 2            | 0                | 2                      | 60             | 61                 | 6                    | 2                   | 129                      | -84                         | 45                       |