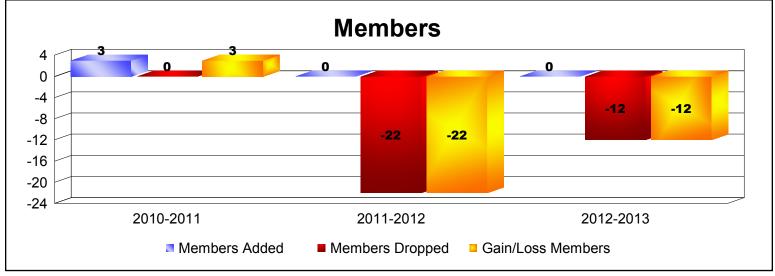

| Year      | New<br>Clubs | Dropped<br>Clubs | Gain/<br>Loss<br>Clubs | New<br>Members | Charter<br>Members | Reinstate<br>Members | Transfer<br>Members | Total<br>Member<br>Added | Total<br>Members<br>Dropped | Gain/<br>Loss<br>Members |
|-----------|--------------|------------------|------------------------|----------------|--------------------|----------------------|---------------------|--------------------------|-----------------------------|--------------------------|
| 2010-2011 | 0            | 0                | 0                      | 2              | 0                  | 0                    | 1                   | 3                        | 0                           | 3                        |
| 2011-2012 | 0            | -2               | -2                     | 0              | 0                  | 0                    | 0                   | 0                        | -22                         | -22                      |
| 2012-2013 | 0            | -1               | -1                     | 0              | 0                  | 0                    | 0                   | 0                        | -12                         | -12                      |
| Average   | 0            | -1               | -1                     | 1              | 0                  | 0                    | 0                   | 1                        | -11                         | -10                      |