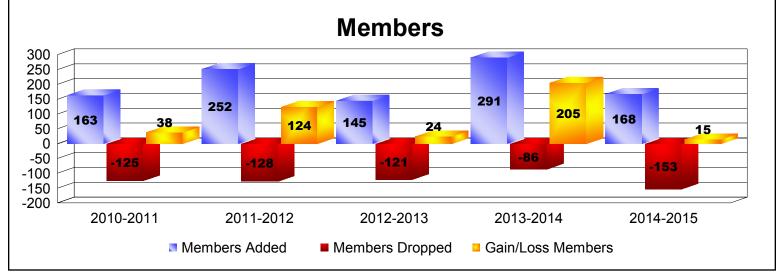

MBR0065 Page 2 of 7 7/23/2015 9:11:01AM

| Year      | New<br>Clubs | Dropped<br>Clubs | Gain/<br>Loss<br>Clubs | New<br>Members | Charter<br>Members | Reinstate<br>Members | Transfer<br>Members | Total<br>Member<br>Added | Total<br>Members<br>Dropped | Gain/<br>Loss<br>Members |
|-----------|--------------|------------------|------------------------|----------------|--------------------|----------------------|---------------------|--------------------------|-----------------------------|--------------------------|
| 2010-2011 | 3            | 0                | 3                      | 69             | 78                 | 15                   | 1                   | 163                      | -125                        | 38                       |
| 2011-2012 | 3            | 0                | 3                      | 173            | 72                 | 4                    | 3                   | 252                      | -128                        | 124                      |
| 2012-2013 | 2            | 0                | 2                      | 82             | 54                 | 7                    | 2                   | 145                      | -121                        | 24                       |
| 2013-2014 | 5            | 0                | 5                      | 153            | 133                | 1                    | 4                   | 291                      | -86                         | 205                      |
| 2014-2015 | 2            | 0                | 2                      | 107            | 59                 | 2                    | 0                   | 168                      | -153                        | 15                       |
| Average   | 3            | 0                | 3                      | 117            | 79                 | 6                    | 2                   | 204                      | -123                        | 81                       |