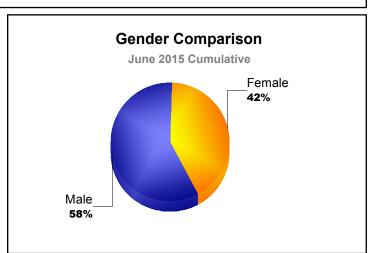

District 403 A2 TOGO As of June 2015 Cumulative

| Year      | New<br>Clubs | Dropped<br>Clubs | Gain/<br>Loss<br>Clubs | New<br>Members | Charter<br>Members | Reinstate<br>Members | Transfer<br>Members | Total<br>Member<br>Added | Total<br>Members<br>Dropped | Gain/<br>Loss<br>Members |
|-----------|--------------|------------------|------------------------|----------------|--------------------|----------------------|---------------------|--------------------------|-----------------------------|--------------------------|
| 2010-2011 | 1            | 0                | 1                      | 20             | 24                 | 2                    | 1                   | 47                       | -24                         | 23                       |
| 2011-2012 | 1            | 0                | 1                      | 32             | 20                 | 0                    | 0                   | 52                       | -25                         | 27                       |
| 2012-2013 | 1            | 0                | 1                      | 15             | 21                 | 0                    | 1                   | 37                       | -33                         | 4                        |
| 2013-2014 | 1            | 0                | 1                      | 31             | 21                 | 2                    | 1                   | 55                       | -41                         | 14                       |
| 2014-2015 | 0            | 0                | 0                      | 22             | 0                  | 1                    | 2                   | 25                       | -33                         | -8                       |
| Average   | 1            | 0                | 1                      | 24             | 17                 | 1                    | 1                   | 43                       | -31                         | 12                       |