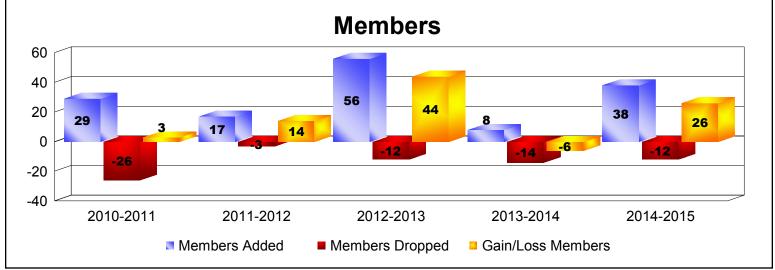

MBR0065 Page 3 of 7 7/23/2015 9:11:01AM

| Year      | New<br>Clubs | Dropped<br>Clubs | Gain/<br>Loss<br>Clubs | New<br>Members | Charter<br>Members | Reinstate<br>Members | Transfer<br>Members | Total<br>Member<br>Added | Total<br>Members<br>Dropped | Gain/<br>Loss<br>Members |
|-----------|--------------|------------------|------------------------|----------------|--------------------|----------------------|---------------------|--------------------------|-----------------------------|--------------------------|
| 2010-2011 | 0            | 0                | 0                      | 13             | 0                  | 16                   | 0                   | 29                       | -26                         | 3                        |
| 2011-2012 | 0            | 0                | 0                      | 17             | 0                  | 0                    | 0                   | 17                       | -3                          | 14                       |
| 2012-2013 | 2            | 0                | 2                      | 12             | 44                 | 0                    | 0                   | 56                       | -12                         | 44                       |
| 2013-2014 | 0            | 0                | 0                      | 7              | 1                  | 0                    | 0                   | 8                        | -14                         | -6                       |
| 2014-2015 | 1            | 0                | 1                      | 18             | 20                 | 0                    | 0                   | 38                       | -12                         | 26                       |
| Average   | 1            | 0                | 1                      | 13             | 13                 | 3                    | 0                   | 30                       | -13                         | 16                       |